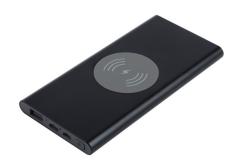

# Power Bank Wireless Charger Xive

Thin powerbank with wireless charging

- Charge with cable or by wireless charging
- Slim design for 8000 mAh battery

#### Product code:

CM-6166

#### **Dimensions:**

153\*73\*11mm mm.

#### Color:

Black, Blue, Red, Rose gold, Silver

# **Technical specs:**

• 8.000mAh capacity

Wireless output :5V/1A 5W
Micro USB input: 5V/2A
USB output : 5V/2A
Including power switch

• Material Aluminium + plastic