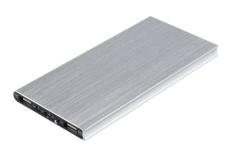

## Power Bank Smooth

Power on the Go.

- Stylish aluminium casing
- Available in 8000 mAh Li-Polymer
- Never run out of power.
- Great printing area for your logo.

Product code: CM-6069 B

**Dimensions:** 153 x 71 x 10 mm.