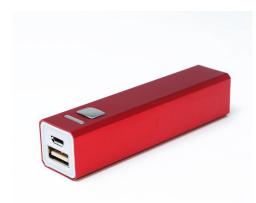

# **Power Bank Steel**

Charger with square metal casing

- Lithium battery in 2000 mAh, 2200 mAh, 2600 mAh, 2600mAh Samsung
- Small and easy to carry.
- Never run out of power.
- Great printing area for your logo.

#### Color:

Black, Blue, Green, Red, Silver