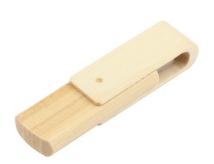

## USB Flash Drive Dual Type-C Eco

Eco Friendly USB with type-C Connector

- Eco-Friendly USB with Type-C Connector
- Rotatable clip
- Great branding options: pad print and engravement.

Product code: CM-1339

**Dimensions:** 57 x 19 x 13 mm.

**Color:** Light Bamboo

Packaging: CPE Bag, White box

**Decoration:** Engravement, Pad Print