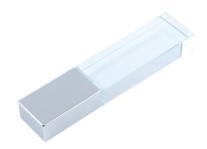

# **USB Flash Drive Halden**

Logo in Crystal glass with LED

- Crystal glass USB with large logo area
- Create extra branding awareness with a colourful LED light

#### **Dimensions:**

80 x 18 x 9 mm.

#### Color:

Metal / Translucent