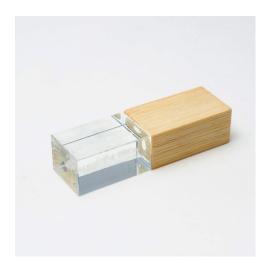

# **USB Flash Drive Bodrum**

Wood and glass with USB 3.0

- Spectacular with an engraved logo in the glass
- Half wood, half glass USB

#### Color:

Wood / Translucent

# **Technical specs:**

- USB 3.0
- 8GB: write/read speed: 20/80 mb/s
  16GB: write/read speed: 20/80 mb/s
  32GB: write/read speed: 25/80 mb/s
  64GB: write/read speed: 25/80 mb/s
  128GB: write/read speed: 25/80 mb/s
- Material: Bamboo, glass