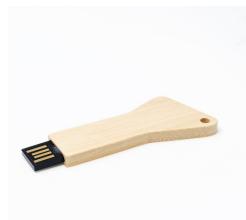

## **USB Flash Drive Lublin**

Key shaped model in wood

Convenient, small and light weight storage device.
Add your company name and logo on this wooden flash drive to create maximum awareness.

Product code: CM-1200

## Dimensions:

77 x 30 x 5 mm.

Color: Red (PMS: Red 032), Wood light