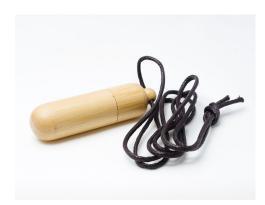

# USB Flash Drive Kapawi-Bamboo

Round bamboo model

- Made out of Bamboo
- Part of our Eco Awareness Range
- Add your logo with a pad print or engravement

#### **Dimensions:**

70 x 18 x 18 mm.

## Color:

Maple Wood